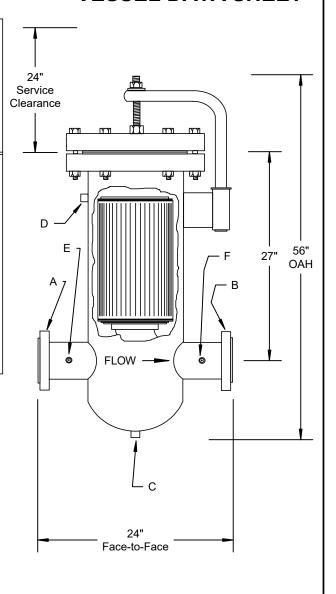

### Closure Specifications

Type Blind Flange
Gasket Type P/N 10-300
Type of Lifting Assistance Davit Arm, Manual

# Schedule of Openings

| Service                                                    | See Dwg. | Qty.                  | Size                                     | Rating                 | Type                                                             |
|------------------------------------------------------------|----------|-----------------------|------------------------------------------|------------------------|------------------------------------------------------------------|
| Inlet<br>Outlet<br>Drain<br>Vent<br>Press. Ta<br>Press. Ta |          | 1<br>1<br>1<br>1<br>1 | 6"<br>6"<br>1/2"<br>1/2"<br>1/4"<br>1/4" | 300# ANSI<br>300# ANSI | Flange<br>Flange<br>Coupling<br>Coupling<br>Coupling<br>Coupling |

#### Materials of Construction

Thickness SA53B 0.365" Shell SA234WPB 0.365" **Bottom Head** Closure Head SA105 ANSI 300# Flange In/Out Piping SA53B 0.432" SA105 ANSI 300# RF Flg Flanges Couplings SA105 3000# Closure Gasket Fiber Flat Gasket Closure Pipe N/A N/A Legs Ring Base N/A